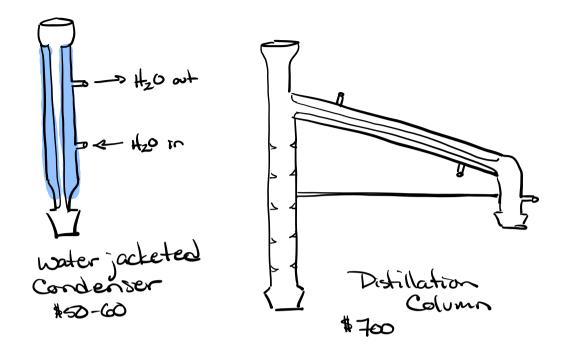

Agenda O Hard out Locker Combo 3 Sign in to lockers 3 verify everything in Locker - Locker check in sheet - Look at all glassware Chip star Crack 25 Line Crack

Not usable

Round bottom flask



Notusable Conical Vial (Reaction Vial)







14/10 used on microscale 3mL - 25mL in Volume -14-15/2 - 14/0 All of our glassware in lockers is 14/10

















@ Repeat process w/ 1.0 g (1.0 mL) & do for both long & Strart Stem



Should have for Wednesday -> O Lab notebook 3 Experiment in paria -> Leave out hexane Bring Paria or transfer instructions into notebook =>3 Lab goggles (Bookstore) (D) If you want -> lab Coat pump bottle XAutopipet <u>...</u> Grood for Aqueous Not good for Organics