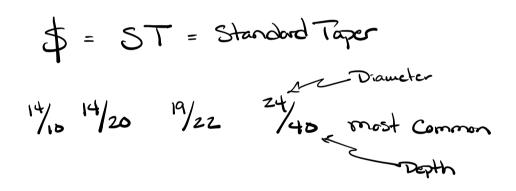

Agenda O Hard out Locker Combo 3 Sign in to lockers 3 verify everything in Locker - Locker check in sheet - Look at all glassware Chip star Crack 25 Line Crack

Not usable

Round bottom flask



Notusable Conical Vial (Reaction Vial)







14/10 used on microscale 3mL - 25mL in Volume -14-15/2 - 14/0 All of our glassware in lockers is 14/10

















@ Repeat process w/ 1.0 g (1.0 mL) & do for both long & Strart Stem



Should have for Wednesday -> O Lab notebook 3 Experiment in paria -> Leave out hexane Bring Paria or transfer instructions into notebook =>3 Lab goggles (Bookstore) (D) If you want -> lab Coat pump bottle XAutopipet <u>...</u> Grood for Aqueous Not good for Organics