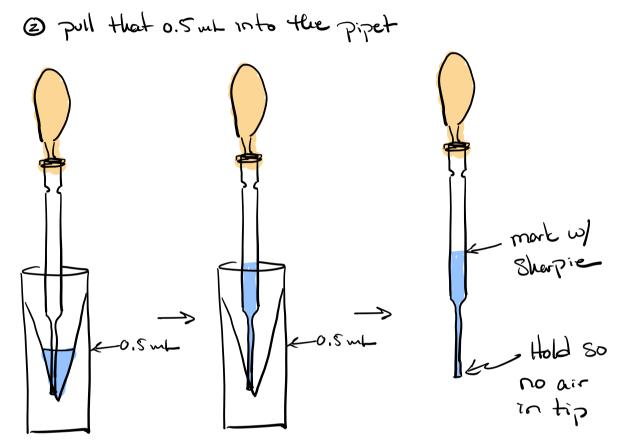

14/10 used on microscale 3mL - 25mL in Volume -14-15/2 - 14/0 All of our glassware in lockers is 14/10

@ Repeat process w/ 1.0 g (1.0 mL) & do for both long & Strart Stem

Should have for Wednesday -> O Lab notebook 3 Experiment in paria -> Leave out hexane Bring Paria or transfer instructions into notebook =>3 Lab goggles (Bookstore) (D) If you want -> lab Coat pump bottle XAutopipet <u>...</u> Grood for Aqueous Not good for Organics