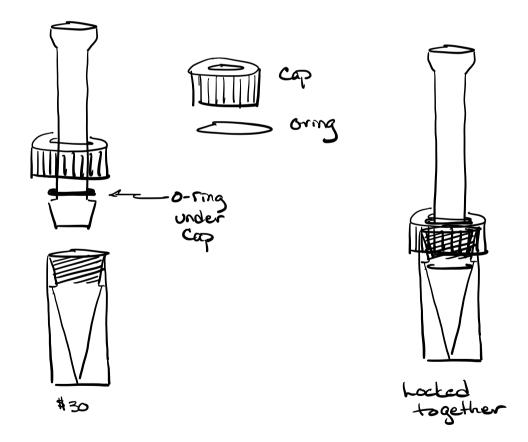

Agenda O Hard out Locker Combo 3 Sign in to lockers 3 verify everything in Locker - Locker check in sheet - Look at all glassware Chip star Crack 25 Line Crack

Not usable

Round bottom flask



Notusable Conical Vial (Reaction Vial)







14/10 used on microscale 3mL - 25mL in Volume -14-15/2 - 14/0 All of our glassware in lockers is 14/10

















@ Repeat process w/ 1.0 g (1.0 mL) & do for both long & Strart Stem



Should have for Wednesday -> O Lab notebook 3 Experiment in paria -> Leave out hexane Bring Paria or transfer instructions into notebook =>3 Lab goggles (Bookstore) (D) If you want -> lab Coat pump bottle XAutopipet <u>...</u> Grood for Aqueous Not good for Organics