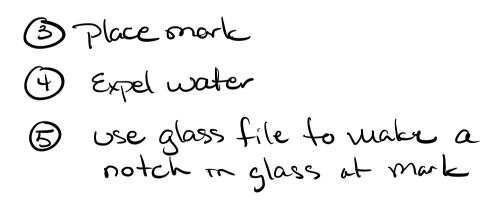

14/10 used on microscale 3mL - 25mL in Volume -14-15/2 - 14/0 All of our glassware in lockers is 14/10

@ Repeat process w/ 1.0 g (1.0 mL) & do for both long & Strart Stem

Should have for Wednesday -> O Lab notebook 3 Experiment in paria -> Leave out hexane Bring Paria or transfer instructions into notebook =>3 Lab goggles (Bookstore) (D) If you want -> lab Coat pump bottle XAutopipet <u>...</u> Grood for Aqueous Not good for Organics