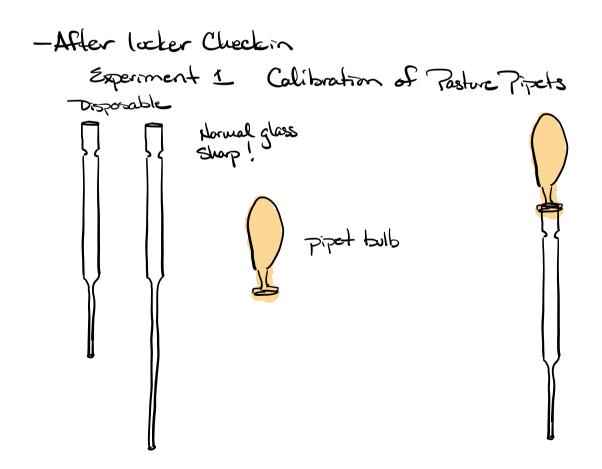

Agenda O Hard out Locker Combo 3 Sign in to lockers 3 verify everything in Locker - Locker check in sheet - Look at all glassware Chip star Crack 25 Line Crack

Not usable

Round bottom flask



Notusable Conical Vial (Reaction Vial)







14/10 used on microscale 3mL - 25mL in Volume -14-15/2 - 14/0 All of our glassware in lockers is 14/10

















@ Repeat process w/ 1.0 g (1.0 mL) & do for both long & Strart Stem



Should have for Wednesday -> O Lab notebook 3 Experiment in paria -> Leave out hexane Bring Paria or transfer instructions into notebook =>3 Lab goggles (Bookstore) (D) If you want -> lab Coat pump bottle XAutopipet <u>...</u> Grood for Aqueous Not good for Organics