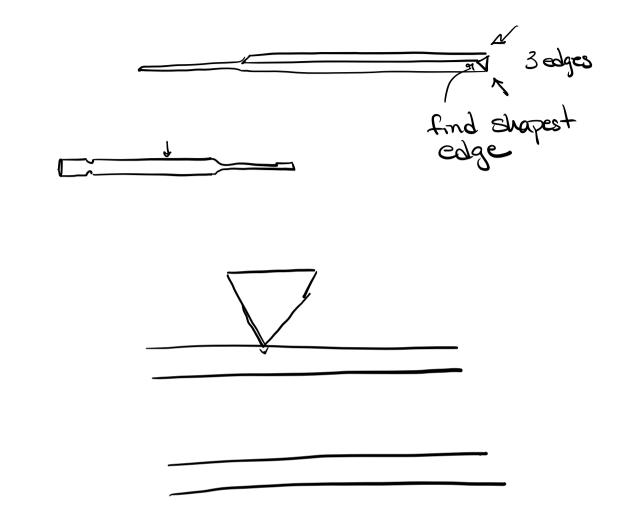

Agenda O Hard out Locker Combo 3 Sign in to lockers 3 verify everything in Locker - Locker check in sheet - Look at all glassware Chip star Crack 25 Line Crack

Not usable

Round bottom flask

Notusable Conical Vial (Reaction Vial)