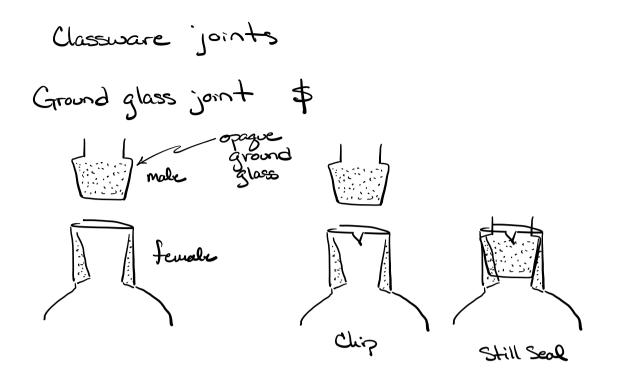

Agenda O Hard out Locker Combo 3 Sign in to lockers 3 verify everything in Locker - Locker check in sheet - Look at all glassware Chip star Crack 25 Line Crack

Not usable

Round bottom flask

Notusable Conical Vial (Reaction Vial)