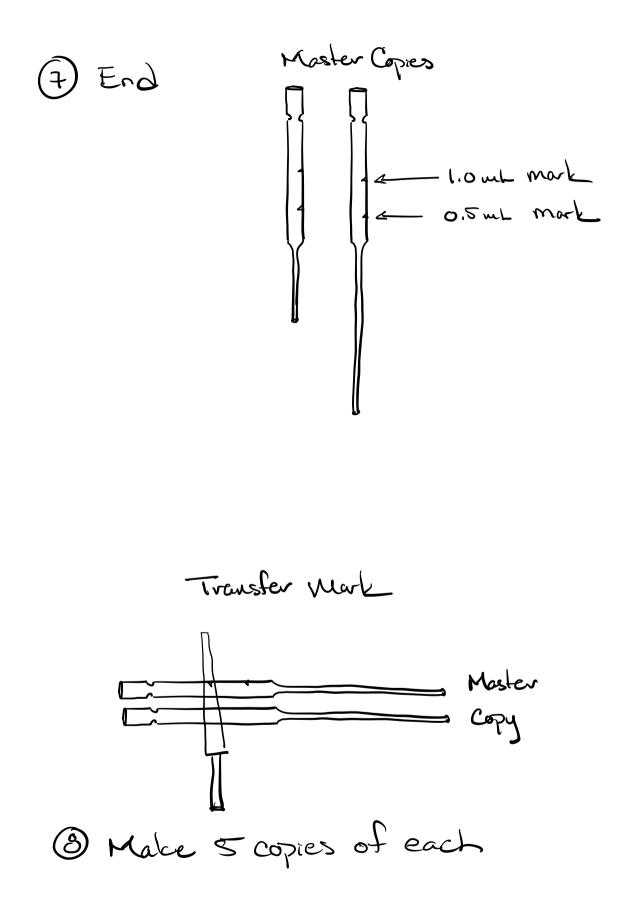

14/10 used on microscale 3mL - 25mL in Volume -14-15/2 - 14/0 All of our glassware in lockers is 14/10

@ Repeat process w/ 1.0 g (1.0 mL) & do for both long & Strart Stem

Should have for Wednesday -> O Lab notebook 3 Experiment in paria -> Leave out hexane Bring Paria or transfer instructions into notebook =>3 Lab goggles (Bookstore) (D) If you want -> lab Coat pump bottle XAutopipet <u>...</u> Grood for Aqueous Not good for Organics